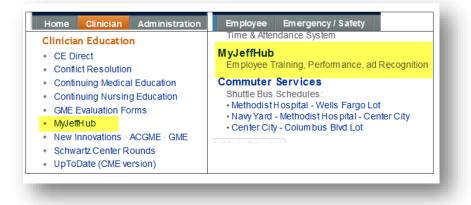

### **On-Campus Access**

• Access from the TJUH Intranet, under the Clinician or Employee tabs

- Log in using your Jefferson campus key and password
- Please contact the Solution Center at 215-955-7975 for issues with your password